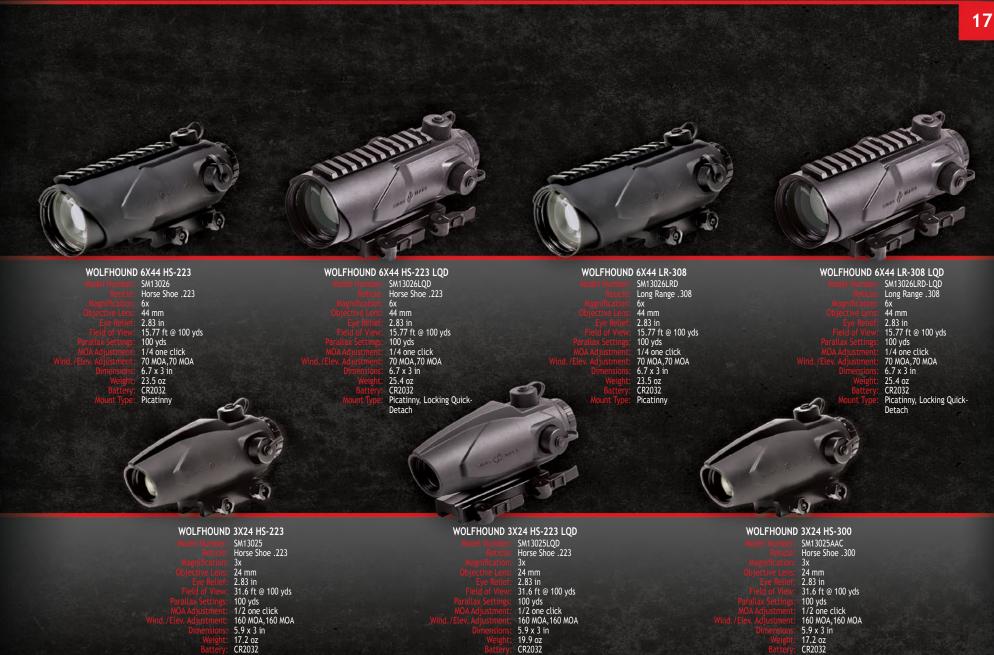

| DUPLEX                        | SHOTGUN                       | .22LR BDC                     | .22LR BDC                     |

# SIGHT + MARK<sup>®</sup>

### PRISMATIC SIGHTS

JOEL HUFFMAN - CORPORAL | MARINES

SINGLE-PIECE HOUSING
AIRCRAFT-GRADE ALUMINUM
RUBBER-ARMOR OUTER SHELL
FULLY MULTI-COATED OPTICS
ADJUSTABLE RETICLE BRIGHTNESS
UP TO 4,000 HOURS BATTERY LIFE
SHOCKPROOF, FOGPROOF, WATERPROOF
PICATINNY MOUNT
HONEYCOMB FILTER AND LENS COVER INCLUDED



16









Picatinny

Picatinny, Locking Quick-Detach

Picatinny







BB

- LENS COVER & CO-WITNESS RISER INCLUDED
- PICATINNY MÓUNT
- SHOCKPROOF, FOGPROOF, WATERPROOF
- UP TO 1 MILLION HOURS BATTERY LIFE
- ADJUSTABLE RETICLE BRIGHTNESS
- FULLY MULTI-COATED OPTICS
- RUBBER-ARMOR OUTER SHELL
- AIRCRAFT-GRADE ALUMINUM

**BIENVENIDO ALMONTE** 

- OFFICER | POLICE

18

- SINGLE-PIECE HOUSING
- POWERED BY A SINGLE AA BATTERY



### **RED DOT SIGHTS**















#### WOLVERINE 1X28 FULL SIZE Model Humber: SM26020 Reticle: 2 MOA Dot Magnification: 1x Objective Lens: 28 mm Eye Rellet: Unlimited MOA Adjustment: 1/2 one click Elev. Adjustment: 120 MOA, 120 MOA Dimensions: 4.4 x 2.9 in Weight: 12.3 oz Battery: AA Battery: AA Battery: Elev. Apo0-1,000,000 hours Mount Type: Picatinny

#### WOLVERINE 1X23