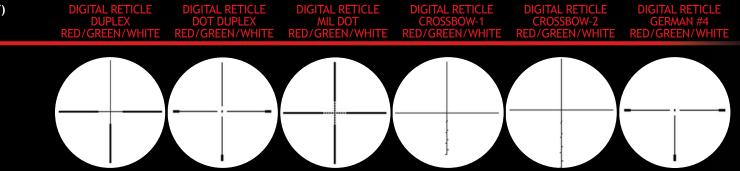

FEATURES

POLICE

CORE SHOT Model Number: SM26001 Kellicle: 5 MOA Dot - Red (Night Vision Compatible) Magnification: 1x extree Aperture: 28 x 19 mm IOA Adjustment: 1 one click ex Adjustment: 165 MOA, 110 MOA Dimensions: 2.6 x 1.5 in Weight: 4.6 oz Battery: CR2032 Battery Life: 20-1400 Hours Switch Type: Digital Mount Type: Picatinny 25