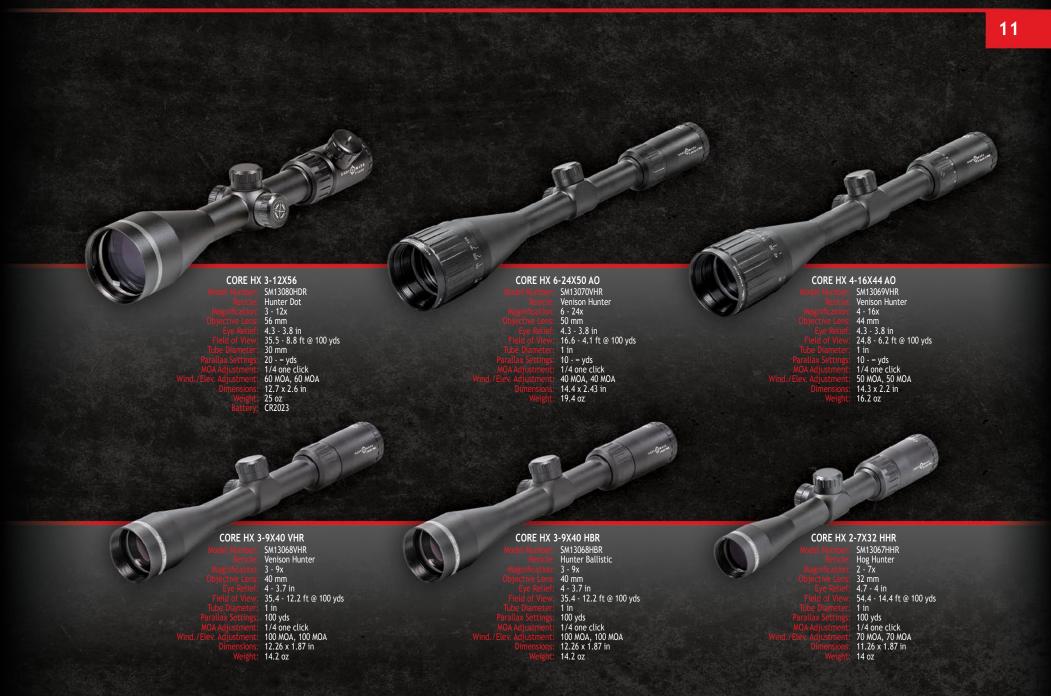

#### RIFLESCOPES

Pinnacle Series: 4 - 5 Rapid Series: 6 - 7 Core TX Series:8 - 9Core HX Series:10 - 11Core SX Series:12 - 13 Riflescope Comparison: 14 - 15 PRISMATIC SIGHTS Wolfhound Series: 16 - 17 **RED DOT & REFLEX SIGHTS** Wolverine Series: 18 - 19