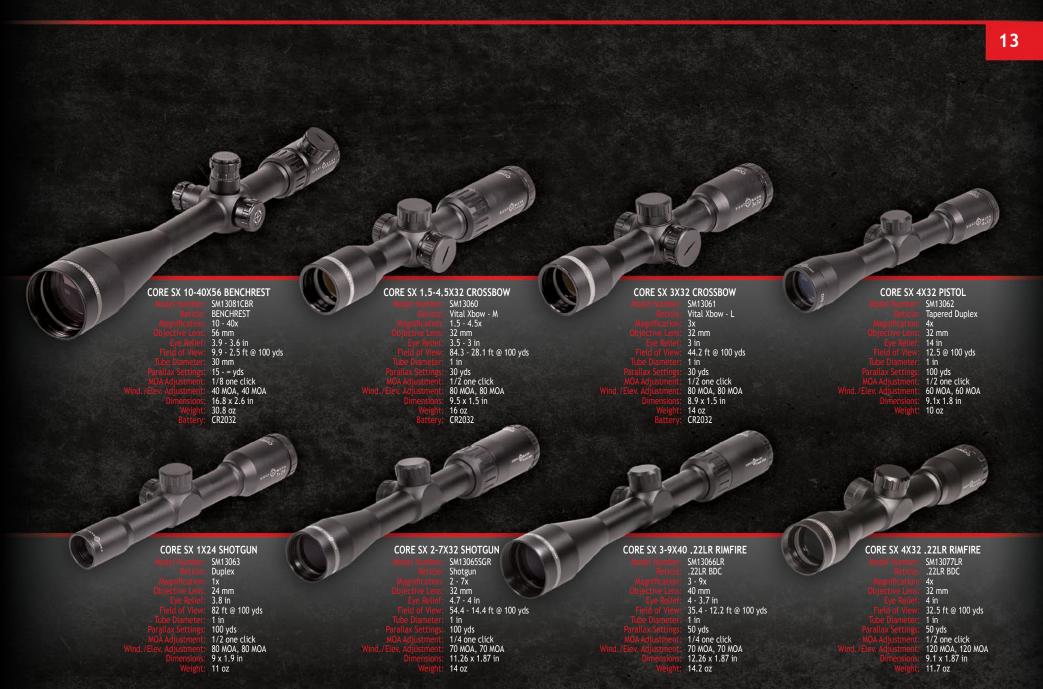

### **RIFLESCOPES**

FEATURES

**BRETT JEPSEN** 

- AVID HUNTER

SPECIALTY SCOPES DESIGNED FOR SPECIFIC NEEDS SINGLE-PIECE TUBE CONSTRUCTION AIRCRAFT-GRADE ALUMINUM HARD-ANODIZED FINISH RESETTABLE, CAPPED TURRETS CRISP EDGE-TO-EDGE VISIBILITY **MULTI-COATED OPTICS** SHOCKPROOF, FOGPROOF, WATERPROOF
SCOPE RINGS & NEOPRENE COVER INCLUDED

12

|                        |                                                         |                                                         | 35                                                           | zh                   | a fi                                     | Ster?                                    | A                                        | and the second                           | 2                                        | esta a                                   |                                          | A                                        | A AN                                     |                                          | en en en                                 | l stop                                   |
|------------------------|---------------------------------------------------------|---------------------------------------------------------|--------------------------------------------------------------|----------------------|------------------------------------------|------------------------------------------|------------------------------------------|------------------------------------------|------------------------------------------|------------------------------------------|------------------------------------------|------------------------------------------|------------------------------------------|------------------------------------------|------------------------------------------|------------------------------------------|
|                        |                                                         |                                                         | 3                                                            | 0                    | 0                                        | 0                                        | 0                                        | <b>O</b>                                 | 0                                        | ó ·                                      |                                          |                                          |                                          | <b>S</b>                                 |                                          |                                          |
| SERIES                 | PINNACLE                                                | PINNACLE                                                | PINNACLE                                                     | PINNACLE             | RAPID AR                                 | RAPID M1                                 | RAPID M1                                 | CORETX                                   | CORE TX                                  | CORETX                                   | CORETX                                   | CORETX                                   |
| MODEL #                | SM13029TMD                                              | SM13030TMD                                              | SM13028TMD                                                   | SM13028AAC           | SM13050                                  | SM13051                                  | SM13052                                  | SM13053                                  | SM13054                                  | SM13055                                  | SM13056                                  | SM13076MR                                | SM13075MR                                | SM13074DCR                               | SM13073DCR                               | SM13072DCR                               |
| MAGNIFICATION          | 5-30X                                                   | 3-18X                                                   | 1-6X                                                         | 1-6X                 | 1-4X                                     | 1-4X                                     | 3-12X                                    | 3-12X                                    | 5-20X                                    | 2.5X                                     | 2-7X                                     | 8.5-25X                                  | 4-16X                                    | 3-12X                                    | 2.5-10X                                  | 1-4X                                     |
| OBJECTIVE LENS DIA.    | 50MM                                                    | 44MM                                                    | 24MM                                                         | 24MM                 | 20MM                                     | 20MM                                     | 32MM                                     | 32MM                                     | 40MM                                     | 20MM                                     | 32MM                                     | 50MM                                     | 44MM                                     | 44MM                                     | 32MM                                     | 24MM                                     |
| EYE RELIEF             | 3.8 - 3.7 IN                                            | 3.9 IN                                                  | 4.1 IN                                                       | 4.1 IN               | 4.5 IN                                   | 4.5 IN                                   | 4.2 IN                                   | 4.2 IN                                   | 4 IN                                     | 8 IN                                     | 8 IN                                     | 4 - 3.7 IN                               | 4 - 3.7 IN                               | 4 - 3.7 IN                               | 4 - 3.7 IN                               | 4 - 3.7 IN                               |
| FIELD OF VIEW@ 100 YDS | 20.2 - 3.4 FT                                           | 35.3 - 5.9 FT                                           | 90 - 15.9 FT                                                 | 90 - 15.9 FT         | 93 - 22.7 FT                             | 93 - 22.7 FT                             | 32.5 - 8 FT                              | 32.5 - 8 FT                              | 20.4 - 5.1 FT                            | 20.4 FT                                  | 25.8 - 7.3 FT                            | 12.7 - 4.2 FT                            | 24.6 - 6.3 FT                            | 36.7 - 9.2 FT                            | 44.1 - 11 FT                             | 96.1 - 24.1 FT                           |
| TUBE DIAMETER          | 34MM                                                    | 34MM                                                    | 30MM                                                         | 30MM                 | 30MM                                     | 30MM                                     | 30MM                                     | 30MM                                     | 30MM                                     | 1 IN                                     | 1 IN                                     | 30MM                                     | 30MM                                     | 30MM                                     | 30MM                                     | 30MM                                     |
| PARALLAX SETTING       | 30 yds - ∞                                              | 30 yds - ∞                                              | 100 yds                                                      | 100 yds              | 100 yds                                  | 100 yds                                  | 100 yds                                  | 100 yds                                  | 25 yds - ∞                               | 50 yds                                   | 50 yds                                   | 10 yds - ∞                               | 20 yds - ∞                               | 20 yds - ∞                               | 100 yds                                  | 100 yds                                  |
| ADJUSTMENT VALUE       | 0.1 MRAD                                                | 0.1 MRAD                                                | 0.1 MRAD                                                     | 1/2 MOA              | 1/2 MOA                                  | 1/2 MOA                                  | 1/4 MOA                                  | 1/4 MOA                                  | 1/4 MOA                                  | 1/2 MOA                                  | 1/4 MOA                                  | 1/8 MOA                                  | 1/4 MOA                                  | 1/4 MOA                                  | 1/4 MOA                                  | 1/2 MOA                                  |
| WINDAGE ADJUSTMENT     | 18 MRAD                                                 | 12 MRAD                                                 | 40 MRAD                                                      | 140 MOA              | 100 MOA                                  | 100 MOA                                  | 90 MOA                                   | 90 MOA                                   | 70 MOA                                   | 55 MOA                                   | 55 MOA                                   | 50 MOA                                   | 50 MOA                                   | 70 MOA                                   | 70 MOA                                   | 80 MOA                                   |
| ELEVATION ADJUSTMENT   | 26 MRAD                                                 | 25 MRAD                                                 | 40 MRAD                                                      | 140 MOA              | 100 MOA                                  | 100 MOA                                  | 90 MOA                                   | 90 MOA                                   | 70 MOA                                   | 55 MOA                                   | 55 MOA                                   | 50 MOA                                   | 50 MOA                                   | 70 MOA                                   | 70 MOA                                   | 80 MOA                                   |
| MAXIMUM CALIBER        | UP TO .50 CAL                                           | UP TO .50 CAL                                           | UP TO .50 CAL                                                | UP TO .50 CAL        | UP TO .338                               | UP TO .500NE                             |
| LENGTH                 | 14 IN                                                   | 14 IN                                                   | 10.2 IN                                                      | 10.2 IN              | 8.7 IN                                   | 8.7 IN                                   | 11.6 IN                                  | 11.6 IN                                  | 12.8 IN                                  | 7.6 IN                                   | 9.5 IN                                   | 14.1 IN                                  | 13.7 IN                                  | 13 IN                                    | 12.2 IN                                  | 9.64 IN                                  |
| TURRET TYPE            | CAPPED OR<br>EXPOSED                                    | CAPPED OR<br>EXPOSED                                    | CAPPED OR<br>EXPOSED                                         | CAPPED OR<br>EXPOSED | POP-UP LOCKING<br>EXPOSED                | CAPPED                                   | CAPPED                                   | LOCKING<br>EXPOSED                       | LOCKING<br>EXPOSED                       | LOCKING<br>EXPOSED                       | LOCKING<br>EXPOSED                       | LOCKING<br>EXPOSED                       |
| WEIGHT                 | 34.5 OZ                                                 | 32.8 OZ                                                 | 20.4 OZ                                                      | 20.4 OZ              | 19.2 OZ                                  | 19.2 OZ                                  | 20.8 OZ                                  | 20.8 OZ                                  | 23.6 OZ                                  | 11.8 OZ                                  | 14.2 OZ                                  | 29 OZ                                    | 24 OZ                                    | 20 OZ                                    | 20 OZ                                    | 17 OZ                                    |
| BATTERY                | CR2023                                                  | CR2023                                                  | CR2023                                                       | CR2023               | CR2023                                   | CR2023                                   | CR2023                                   | CR2023                                   | CR2023                                   | CR2023                                   | CR2023                                   | CR2023                                   | CR2023                                   | CR2023                                   | CR2023                                   | CR2023                                   |
| INCLUDES               | SUNSHADE<br>TURRET CAPS<br>THREAD PROTECTORS<br>BATTERY | SUNSHADE<br>TURRET CAPS<br>THREAD PROTECTORS<br>BATTERY | BDC DIALS (2)<br>TURRET CAPS<br>THREAD PROTECTORS<br>BATTERY |                      | LENS COVERS<br>CLEANING CLOTH<br>BATTERY | FLIP-UP COVERS<br>SCOPE RINGS<br>BATTERY |
| RETICLE CALIBRATION    | MRAD DASH                                               | MRAD DASH                                               | MRAD DASH                                                    | .300BLK, 110/120GR   | .223, 55/62GR                            | .300BLK, 110/120GR                       | .223, 55/62GR                            | .300BLK, 110/120GR                       | .308, 150GR                              | N/A                                      | N/A                                      | MOA DASH                                 | MOA DASH                                 | .223 & .308                              | .223 & .308                              | .223 & .308                              |
| RETICLE ILLUMINATION   | RED / GREEN                                             | RED / GREEN                                             | RED / GREEN                                                  | RED / GREEN          | RED                                      | RED / GREEN                              |
| RETICLE                | TACTICAL MIL-HW                                         | TACTICAL MIL-HW                                         | TACTICAL MIL                                                 | CDC-300              | SHR-223                                  | SCR-300                                  | SHR-223                                  | SCR-300                                  | SCR-308                                  | TAPERED DUPLEX                           | TAPERED DUPLEX                           | MARKSMAN                                 | MARKSMAN                                 | DUAL CALIBER                             | DUAL CALIBER                             | DUAL CALIBER                             |