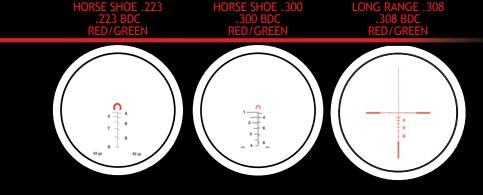

| DUPLEX                        | SHOTGUN                       | .22LR BDC                     | .22LR BDC                     |

# SIGHT + MARK<sup>®</sup>

### PRISMATIC SIGHTS

JOEL HUFFMAN - CORPORAL | MARINES

SINGLE-PIECE HOUSING
AIRCRAFT-GRADE ALUMINUM
RUBBER-ARMOR OUTER SHELL
FULLY MULTI-COATED OPTICS
ADJUSTABLE RETICLE BRIGHTNESS
UP TO 4,000 HOURS BATTERY LIFE
SHOCKPROOF, FOGPROOF, WATERPROOF
PICATINNY MOUNT
HONEYCOMB FILTER AND LENS COVER INCLUDED



16









Picatinny

Picatinny, Locking Quick-Detach

Picatinny







BB

- LENS COVER & CO-WITNESS RISER INCLUDED
- PICATINNY MÓUNT
- SHOCKPROOF, FOGPROOF, WATERPROOF
- UP TO 1 MILLION HOURS BATTERY LIFE
- ADJUSTABLE RETICLE BRIGHTNESS
- FULLY MULTI-COATED OPTICS
- RUBBER-ARMOR OUTER SHELL
- AIRCRAFT-GRADE ALUMINUM

**BIENVENIDO ALMONTE** 

- OFFICER | POLICE

18

- SINGLE-PIECE HOUSING
- POWERED BY A SINGLE AA BATTERY



### **RED DOT SIGHTS**















#### WOLVERINE 1X28 FULL SIZE Model Humber: SM26020 Reticle: 2 MOA Dot Magnification: 1x Objective Lens: 28 mm Eye Rellet: Unlimited MOA Adjustment: 1/2 one click Elev. Adjustment: 120 MOA, 120 MOA Dimensions: 4.4 x 2.9 in Weight: 12.3 oz Battery: AA Battery: AA Battery: Elev. Apo0-1,000,000 hours Mount Type: Picatinny

#### WOLVERINE 1