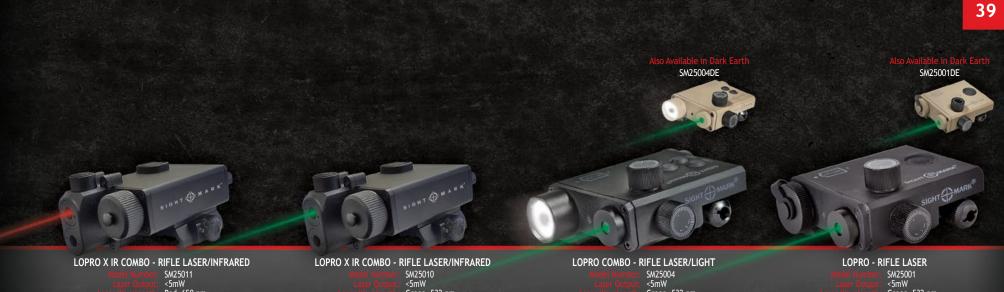

FEATURES

POLICE

CORE SHOT Model Number: SM26001 Kellicle: 5 MOA Dot - Red (Night Vision Compatible) Magnification: 1x extree Aperture: 28 x 19 mm IOA Adjustment: 1 one click ex Adjustment: 165 MOA, 110 MOA Dimensions: 2.6 x 1.5 in Weight: 4.6 oz Battery: CR2032 Battery Life: 20-1400 Hours Switch Type: Digital Mount Type: Picatinny 25