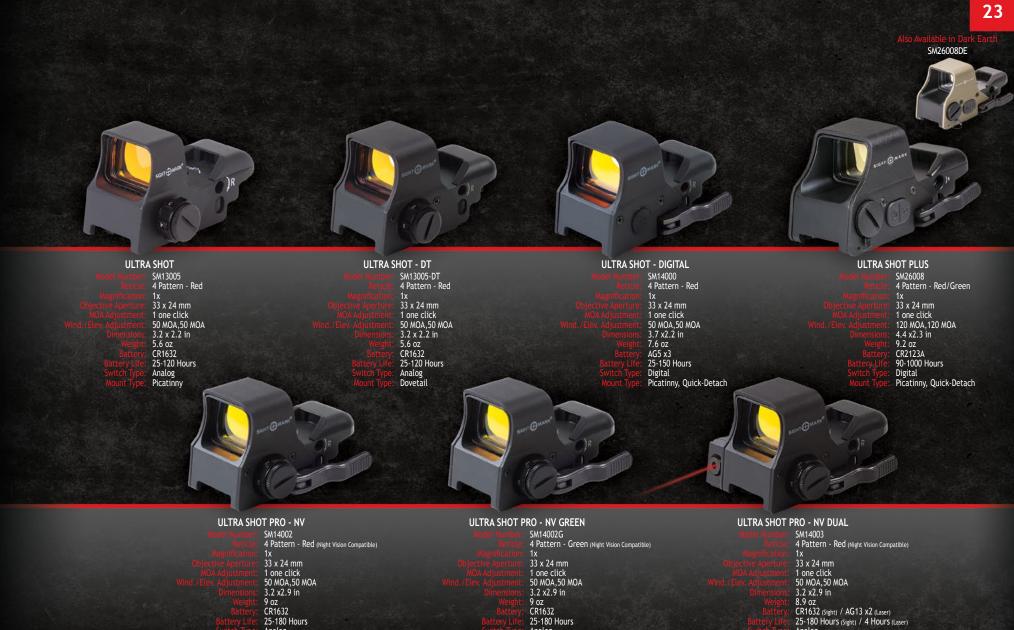

- ACCESSORIES 44 45
- 10 YEAR ANNIVERSARY 46
- LIFETIME WARRANTY 47

| Ultra Shot M-spec Series: | 20 - 21 |
|---------------------------|---------|
| Ultra Shot Series:        | 22 - 23 |
| Shot Series:              | 24 - 25 |
| Sight Comparison:         | 26 - 27 |
| MAGNIFIERS                | 28 - 29 |
| SPOTTING SCOPES           |         |
| Latitude Series:          | 30 - 31 |
| Solitude Series:          | 32 - 33 |
| BINOCULARS                |         |
| Solitude Series:          | 34 - 35 |