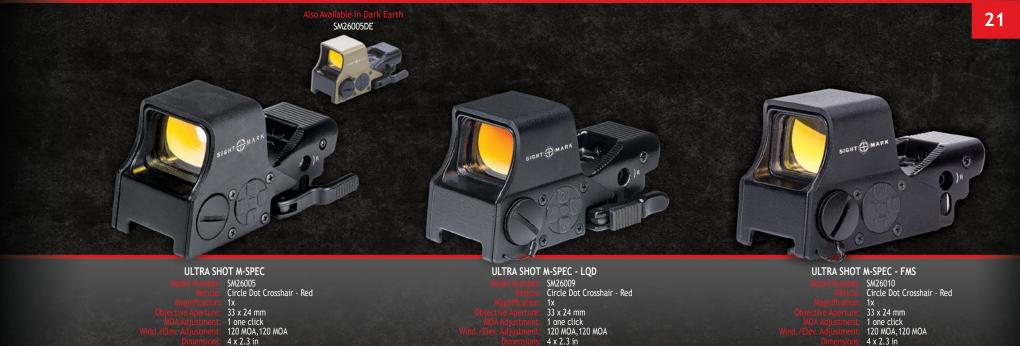

- ACCESSORIES 44 45
- 10 YEAR ANNIVERSARY 46
- LIFETIME WARRANTY 47

| Ultra Shot M-spec Series: | 20 - 21 |
|---------------------------|---------|
| Ultra Shot Series:        | 22 - 23 |
| Shot Series:              | 24 - 25 |
| Sight Comparison:         | 26 - 27 |
| MAGNIFIERS                | 28 - 29 |
| SPOTTING SCOPES           |         |
| Latitude Series:          | 30 - 31 |
| Solitude Series:          | 32 - 33 |
| BINOCULARS                |         |
| Solitude Series:          | 34 - 35 |