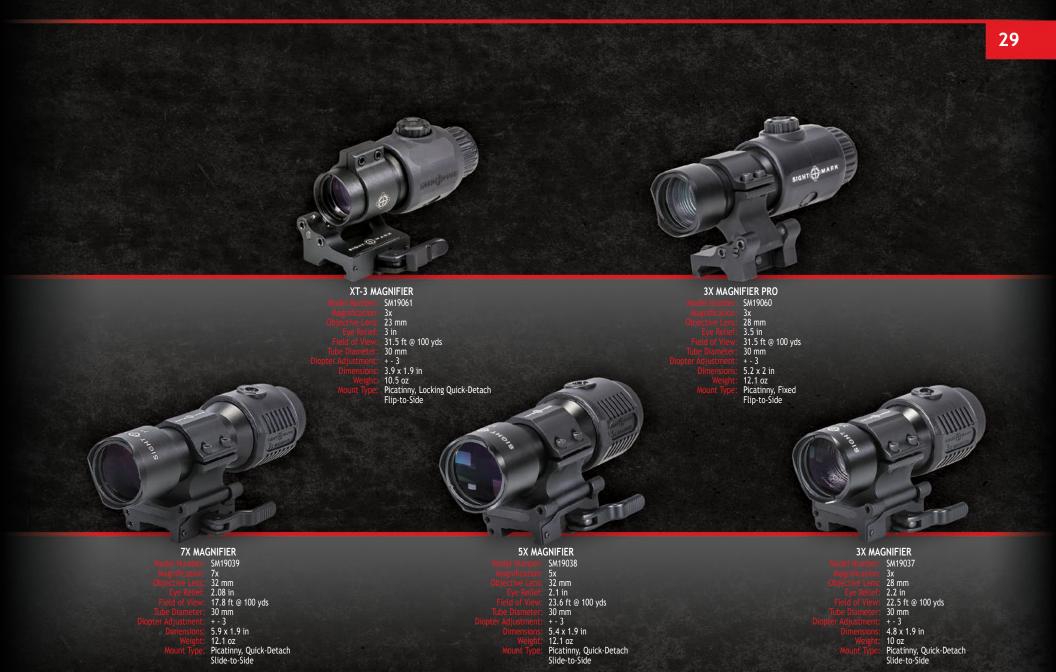

|                                              |                                              |                                              |                                          | •                                         |                                          | •                                        |



### **MAGNIFIERS**

ALLEN HUDSON - DETECTIVE/SWAT | POLICE

INCREASES MAGNIFICATION OF ACCOMPANYING SIGHTS
COMPATIBLE WITH MOST REFLEX OR RED DOT SIGHTS
INTERNAL WINDAGE/ELEVATION ADJUSTMENT
LIGHTWEIGHT AIRCRAFT-GRADE ALUMINUM
RUBBER-ARMOR OUTER SHELL

- FULLY MULTI-COATED OPTICS
- SHOCKPROOF, WEATHERPROOF
- FLIP-TO-SIDE PICATINNY MOUNT



28

ip-to-Side Mount for Magnifiers SM34015



ck-Detach Picatinny, Quick Magnifiers Slide-to-Side Mount f SM19023

SM34016











### SPOTTING SCOPES

**KEVIN REESE** - SERGEANT | MARINES

30

- DESIGNED FOR LONG RANGE SHOOTING
- DIELECTRIC MIRROR COATINGS FOR INCREASED LIGHT TRANSMISSION
- **EXTRA-LOW DISPERSION GLASS**
- FOLDED LIGHT PATH FOR A COMPACT DESIGN
- RUBBER-ARMORED HOUSING
- FULLY MULTI-COATED OPTICS
- STRAIGHT EYEPIECE DESIGN WITH TWIST-UP EYECUP
- **BUILT-IN DOUBLE TRIPOD ADAPTERS**
- ACCESSORY RAILS, LENS COVER AND CASE INCLUDED
  WATERPROOF AND FOGPROOF









TACTICAL MIL MRAD DASH





LATITUDE 20-60X80 XD adel Number: SM11034 Optical type: Mirror, Dielectric Retcle: N/A Megnification: 20 - 60x optical type: 80 mm pt Diameter: 1.06 - 1.02 mm Eye Relief: 6.3 - 55 in Field of View: 131.1 - 43.5 ft @ 1000 yds cus Distance: 39 ft wilight Index: 40 - 69.3 Dimensions: 15.5 x 5.75 in Resolution: 2.2