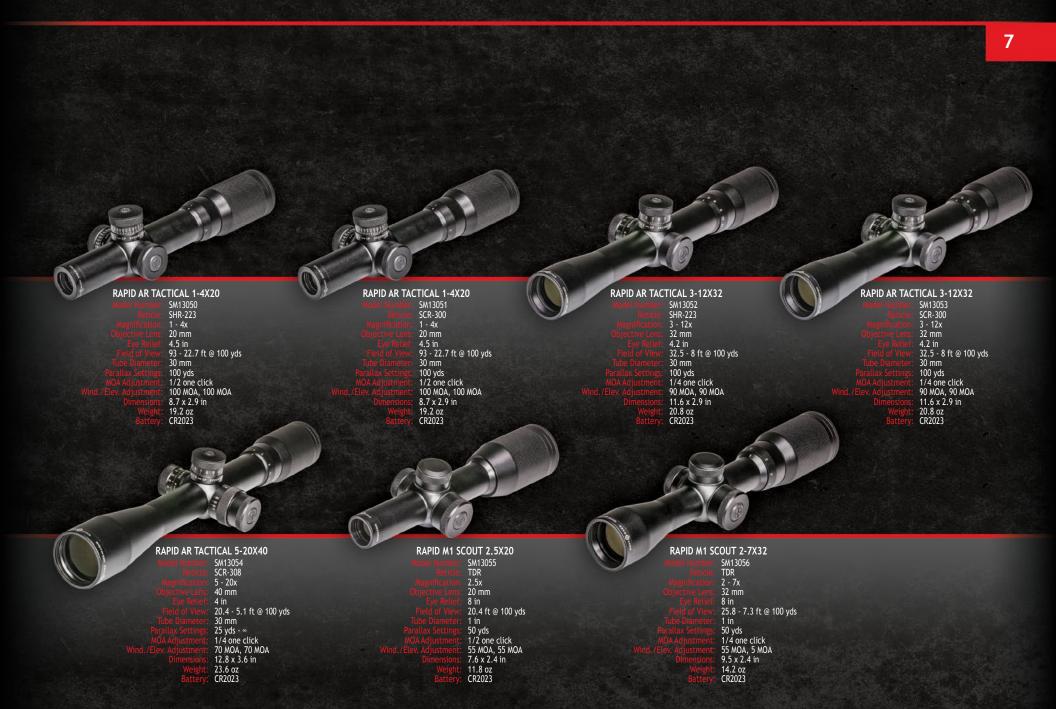

#### RIFLESCOPES

Pinnacle Series: 4 - 5 Rapid Series: 6 - 7 Core TX Series:8 - 9Core HX Series:10 - 11Core SX Series:12 - 13 Riflescope Comparison: 14 - 15 PRISMATIC SIGHTS Wolfhound Series: 16 - 17 **RED DOT & REFLEX SIGHTS** Wolverine Series: 18 - 19

### **RIFLESCOPES**

**KEVIN MANNING** - OFFICER/SWAT | POLICE

6

RAPID POWER-ROTATION EYEPIECE OPTIMAL SIZE-TO-POWER RATIO SINGLE-PIECE TUBE CONSTRUCTION AIRCRAFT-GRADE ALUMINUM HARD-ANODIZED FINISH

- POP-UP LOCKING, EXPOSED TURRETS (AR SERIES)
   CAPPED, LOW-PROFILE TURRETS (M1 SERIES)

- FULLY MULTI-COATED OPTICS
  SHOCKPROOF, FOGPROOF, WATERPROOF
  LENS COVERS & BATTERY INCLUDED

SM19029

SCR-300 RETICLE .300 BLK BDC

FEATURES

TDR RETICLE