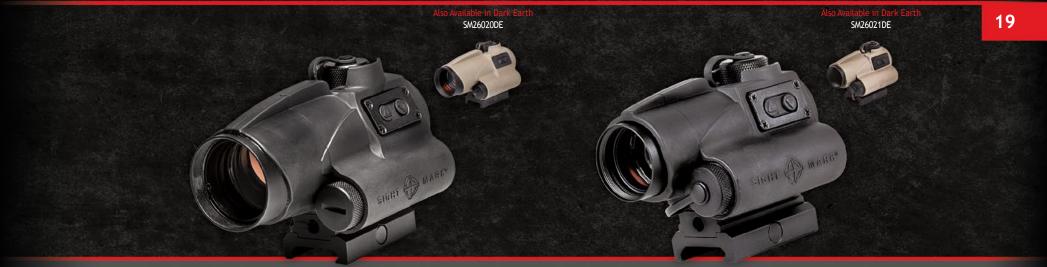

#### RIFLESCOPES

Pinnacle Series: 4 - 5 Rapid Series: 6 - 7 Core TX Series:8 - 9Core HX Series:10 - 11Core SX Series:12 - 13 Riflescope Comparison: 14 - 15 PRISMATIC SIGHTS Wolfhound Series: 16 - 17 **RED DOT & REFLEX SIGHTS** Wolverine Series: 18 - 19