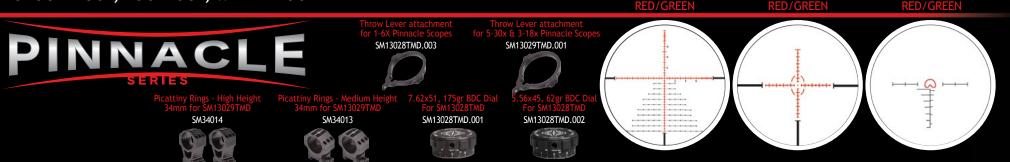

#### RIFLESCOPES

Pinnacle Series: 4 - 5 Rapid Series: 6 - 7 Core TX Series:8 - 9Core HX Series:10 - 11Core SX Series:12 - 13 Riflescope Comparison: 14 - 15 PRISMATIC SIGHTS Wolfhound Series: 16 - 17 **RED DOT & REFLEX SIGHTS** Wolverine Series: 18 - 19

- HARD-ANODIZED FINISH
- SHOCKPROOF, FOGPROOF, WATERPROOF

PINNACLE 5-30X50 5 - 30x 50 mm 3.8 - 3.7 in 30 - ∞ yds 34.5 oz CR2023

110

SM13029TMD Tactical Mil - HW 20.2 - 3.4 ft @ 100 yds 34 mm 0.1 one click 18 MRAD, 26 MRAD 14 x 3.14 in

PINNACLE 3-18X44 3 - 18x 44 mm 3.9 in 34 mm

110

SM13030TMD Tactical Mil - HW 35.3 - 5.9 ft @ 100 yds 30 - ∞ yds 0.1 one click 12 MRAD, 25 MRAD 14 x 3.14 in 32.8 oz CR2032

5

PINNACLE 1-6X24

SM13028TMD Tactical Mil 1 - 6x 24 mm 4.1 in 90 - 15.9 ft @ 100 yds 30 mm 100 yds 0.1 one click 40 MRAD, 40 MRAD 10.2 x 2.89 in 20.4 oz CR2023

PINNACLE 1-6X24 SM13028AAC Circle Dot Chevron 1 - 6x 24 mm 4.1 in 90 - 15.9 ft @ 100 yds 30 mm 100 yds 1/2 one click 140 MOA, 140 MOA 10.2 x 2.89 in 20.4 oz CR2023