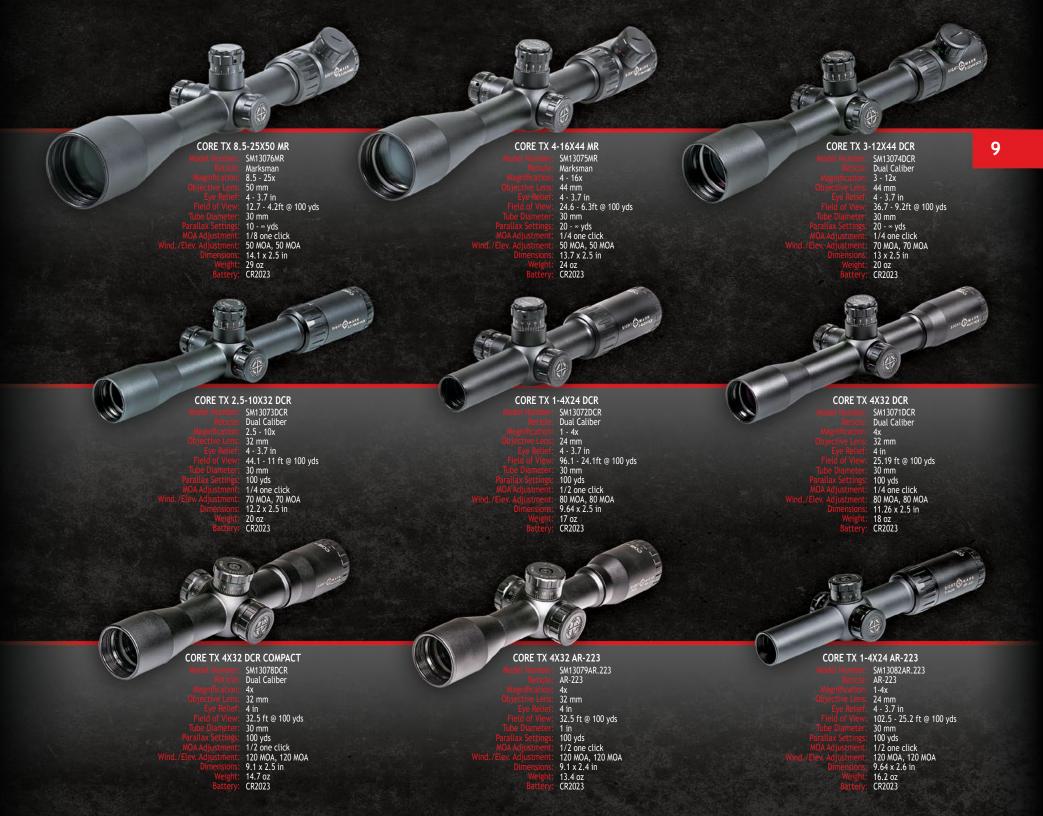

#### RIFLESCOPES

Pinnacle Series: 4 - 5 Rapid Series: 6 - 7 Core TX Series:8 - 9Core HX Series:10 - 11Core SX Series:12 - 13 Riflescope Comparison: 14 - 15 PRISMATIC SIGHTS Wolfhound Series: 16 - 17 **RED DOT & REFLEX SIGHTS** Wolverine Series: 18 - 19