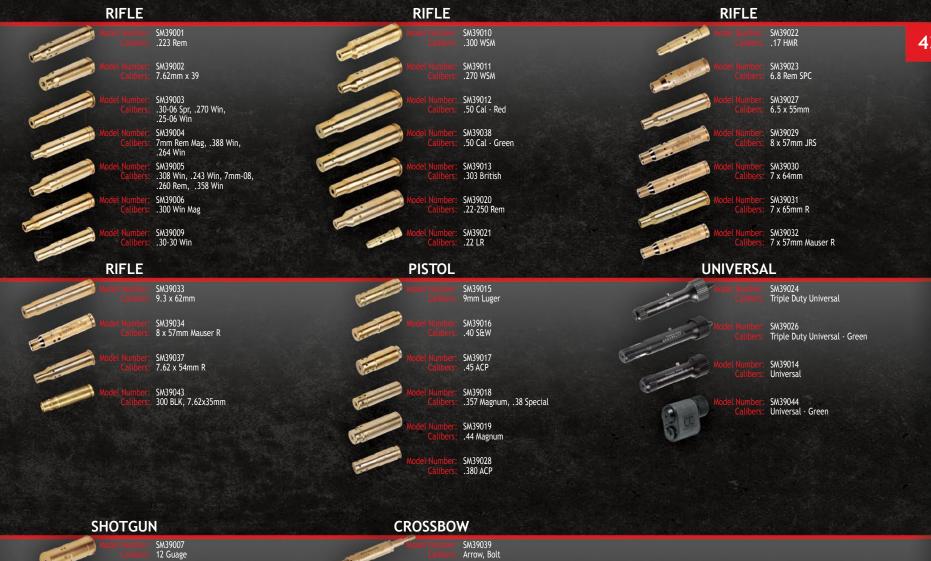

5mW aser Wavelength: Red, 635 nm djustment Value: Continuous Effective Aange: 20 Day / 300 Night yds Battery: AG13 x2 Battery Life: 7 Hours Dimensions: 2.4 x 1.1 x 1.1 Weight: 2.3 oz

# SIGHT IM A R K<sup>®</sup> LIGHTS & ILLUMINATORS

- TYPE II MIL-SPEC ANODIZED FINISH
- AIRCRAFT-GRADE ALUMINUM CONSTRUCTION
- POWERFUL CREE® LEDS (FLASHLIGHTS ONLY)
- 3 SELECTABLE MODES (SS ONLY)

40

- HAND-HELD OR FIREARM MOUNTABLE
- PICATINNY MOUNTS INCLUDED
- SHOCKPROOF, WEATHERPROOF











SM73001.002

SM73004K.001



SM73001.003









# SIGHT I MARK®

### LASER BORESIGHTS

- PRE-CALIBRATED FOR PRECISION ACCURACY
- DURABLE BRASS CONSTRUCTION
- REDUCES WASTED AMMO

42

- COMPACT AND LIGHTWEIGHT
- EASY TO PACK AND TRAVEL
- CARRYING CASE AND BATTERIES INCLUDED









#### MARK<sup>®</sup> SIGHT



SM39008 20 Guage

43



### ACCESSORIES







#### **RIFLE MOUNTS**



SM34003 Picatinny - Low Height Quick Detach, Fits 30mm & 1in

SM34002 Picatinny - Medium Height Quick Detach, Fits 30mm & 1in



**BRANDED APPAREL** 

SM34004 Picatinny - CJRK Cantilever Mount Quick Detach, Fits 30mm & 1in





SM34005 Tactical Picatinny - Low Height Fits 30mm & 1in

SM34006 Tactical Picatinny - Medium Height Fits 30mm & 1in

**RIFLESCOPE RINGS** 



SM34007

Tactical Picatinny - High Height Fits 30mm & 1in

SM34008 Tactical Picatinny - Extra High Height Fits 30mm & 1in

#### PROMOTIONAL



SM99002 Sightmark Logo - 7in Sticker

SM99001 Sightmark Logo - 6ft Banner

SM99006 Sightmark Logo - Pen

SM99007 Sightmark - Large Neoprene Pad

ACCESSORIES -----

SM94000 Sniper Data Book - 200 pages of formulas,