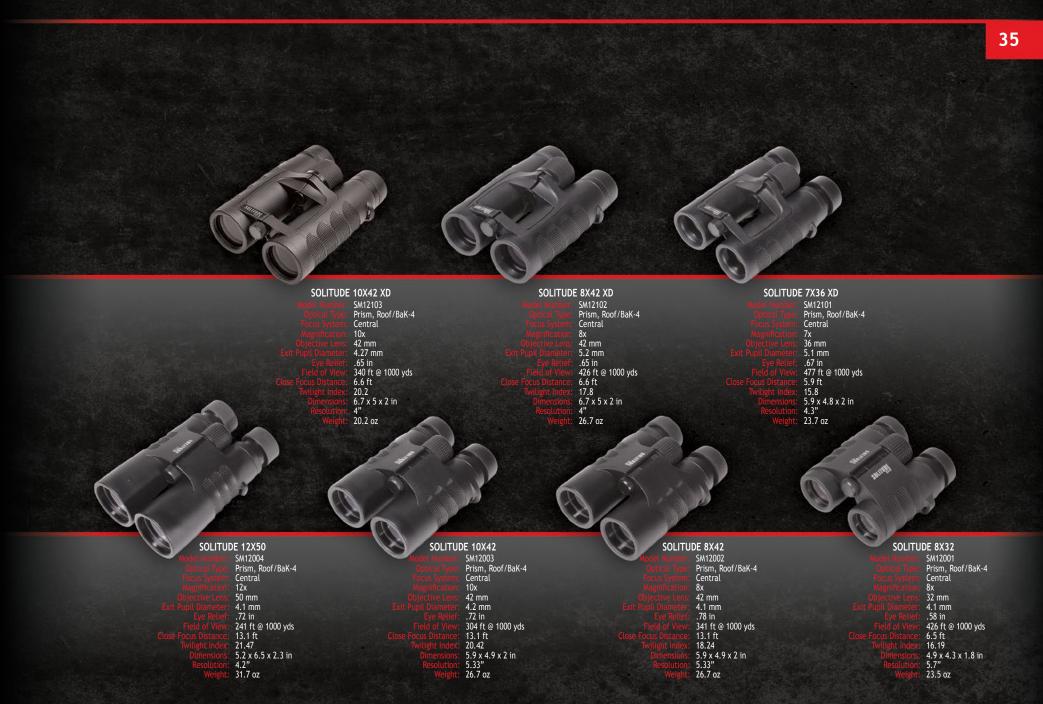

/A 20 - 60x 80 mm 80 mm 4 - 1.3 mm .63 - .55 in 94.3 - 47.1 ft @ 1000 yds 20 ft 40 - 69.3 17.7 x 4.7 in 2.3" 50.5 oz

SOLITUDE 20-60X60 SE 20-60X60 SE SM11031K Porro, Prism N/A 20 - 60x 60 mm 3 - 1 mm .6 - .55 in 107.4 - 52.5 ft @ 1000 yds 14 ft 34.6 - 60 13.9 x 4.7 in 2.7" 36.6 oz

33

#### SOLITUDE 11-33X50 SE

 $\oplus$ 

SM11030K Porro, Prism N/A 11 - 33x 11 - 33x 50 mm 4.5 - 1.5 mm 157.2 - 77.1 ft @ 1000 yds 7.5 ft 23.45 - 40.62 11.2 x 4.7 in 2.3" 22 5 cz 22.5 oz



### **BINOCULARS**

**FEATURES** 

JOHN ROSS 34 - AVID HUNTER

EXTRA-LOW DISPERSION GLASS (XD ONLY) MAGNESIUM HOUSING (XD ONLY)

**BAK-4 ROOF PRISM OPTICAL SYSTEM** 

- **RUBBER-ARMORED BODY**
- FULLY MULTI-COATED OPTICS
- TWIST-UP EYECUP
- NECK STRAP, LENS COVER AND CASE INCLUDED
  WATERPROOF, FOGPROOF AND DUSTPROOF









li lunna

FEATURES

HUNTER NELSON 36 AVID HUNTER

DAY AND NIGHT OPERATION 640X480 HIGH RESOLUTION HIGH OPTICAL MAGNIFICATION BUILT-IN IR ILLUMINATOR VIDEO OUTPUT CAPABILITIES **ADJUSTABLE DISPLAY BRIGHTNESS** 

• 6 SELECTABLE ELECTRONIC RETICLES (PHOTON ONLY)

1 2 1

- 3 SELECTABLE COLORS FOR RETICLES (PHOTON ONLY)
   FIREARM MOUNTABLE (PHOTON ONLY)
   DIGITAL RETICLES







|