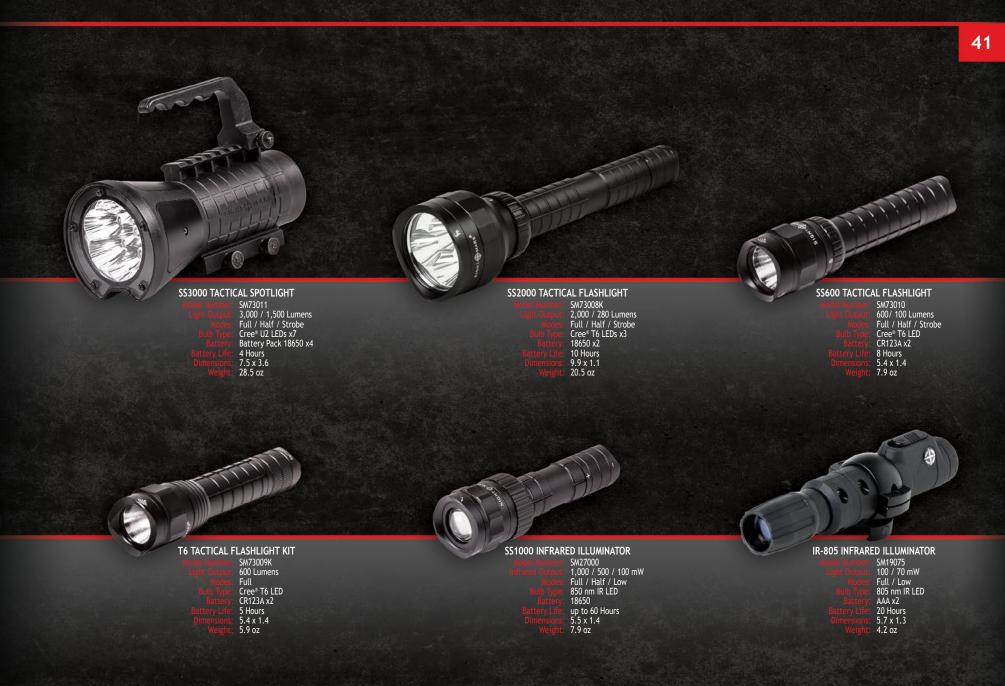

R Model Number SM25002 Laker Output: <5mW Green, 532 nm Adjustment Value: Continuous Effective Range: 50 Day / 600 Night yds Battery: Lf2: 10 Hours Dimensions: 2.6 x 1.4 x 1.3 Weight: 3 oz

#### **READYFIRE LW-R5 - PISTOL LASER**

Acdel Number SM25007 beer Output: <5mW aser Wavelength: Red, 635 nm djustment Value: Continuous Effective Aange: 20 Day / 300 Night yds Battery: AG13 x2 Battery Life: 7 Hours Dimensions: 2.4 x 1.1 x 1.1 Weight: 2.3 oz

# SIGHT IM A R K<sup>®</sup> LIGHTS & ILLUMINATORS

- TYPE II MIL-SPEC ANODIZED FINISH
- AIRCRAFT-GRADE ALUMINUM CONSTRUCTION
- POWERFUL CREE® LEDS (FLASHLIGHTS ONLY)
- 3 SELECTABLE MODES (SS ONLY)

40

- HAND-HELD OR FIREARM MOUNTABLE
- PICATINNY MOUNTS INCLUDED
- SHOCKPROOF, WEATHERPROOF











SM73001.002

SM73004K.001



SM73001.003









# SIGHT I MARK®

### LASER BORESIGHTS

- PRE-CALIBRATED FOR PRECISION ACCURACY
- DURABLE BRASS CONSTRUCTION
- REDUCES WASTED AMMO

42

- COMPACT AND LIGHTWEIGHT
- EASY TO PACK AND TRAVEL
- CARRYING CASE AND BATTERIES INCLUDED









#### MARK<sup>®</sup> SIGHT



SM39008 20 Guage

43



### ACCESSORIES







#### **RIFLE MOUNTS**



SM34003 Picatinny - Low Height Quick Detach, Fits 30mm & 1in

SM34002 Picatinny - Medium Height Quick Detach, Fits 30mm & 1in



**BRANDED APPAREL** 

SM34004 Picatinny - CJRK Cantilever Mount Quick Detach, Fits 30mm & 1in





SM34005 Tactical Picatinny - Low Height Fits 30mm & 1in

SM34006 Tactical Picatinny - Medium Height Fits 30mm & 1in

**RIFLESCOPE RINGS** 



SM34007

Tactical Picatinny - High Height Fits 30mm & 1in

SM34008 Tactical Picatinny - Ex